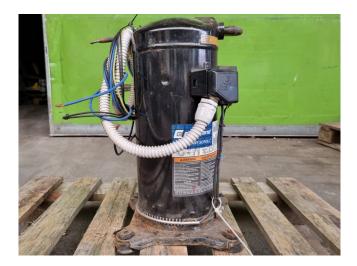

#### Used Copeland ZR40K3E-PFJ-522

Used Copeland ZR40K3E-PFJ-522 hermetic scroll compressor for Freon. The compressor has a displacement of 9,4 m<sup>3</sup>/h.

\*Why choose for HOSBV? We are not only the largest used refrigeration specialist in Europe, but also, we deliver all equipment including an extensive test, warranty and an industrial cleaning. \*Optionally we can also perform a new paint job and arrange the logistics.