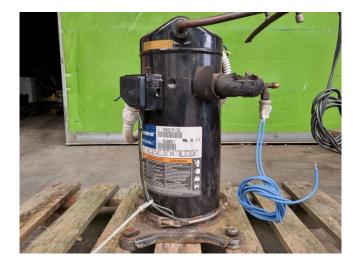

#### Used Copeland ZR40K3E-PFJ-522

Used Copeland ZR40K3E-PFJ-522 hermetic scroll compressor for Freon. The compressor has a displacement of 9,4 m<sup>3</sup>/h.

\*Why choose for HOSBV? We are not only the largest used refrigeration specialist in Europe, but also, we deliver all equipment including an extensive test, warranty and an industrial cleaning. \*Optionally we can also perform a new paint job and arrange the logistics.