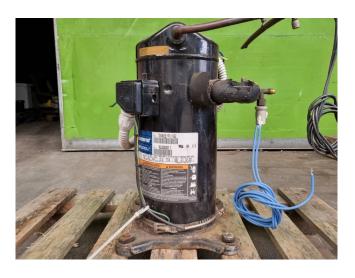

#### Used Copeland ZR40K3E-PFJ-522

Used Copeland ZR40K3E-PFJ-522 hermetic scroll compressor for Freon. The compressor has a displacement of 9,4 m<sup>3</sup>/h.

\*Why choose for HOSBV? We are not only the largest used refrigeration specialist in Europe, but also, we deliver all equipment including an extensive test, warranty and an industrial cleaning. \*Optionally we can also perform a new paint job and arrange the logistics.